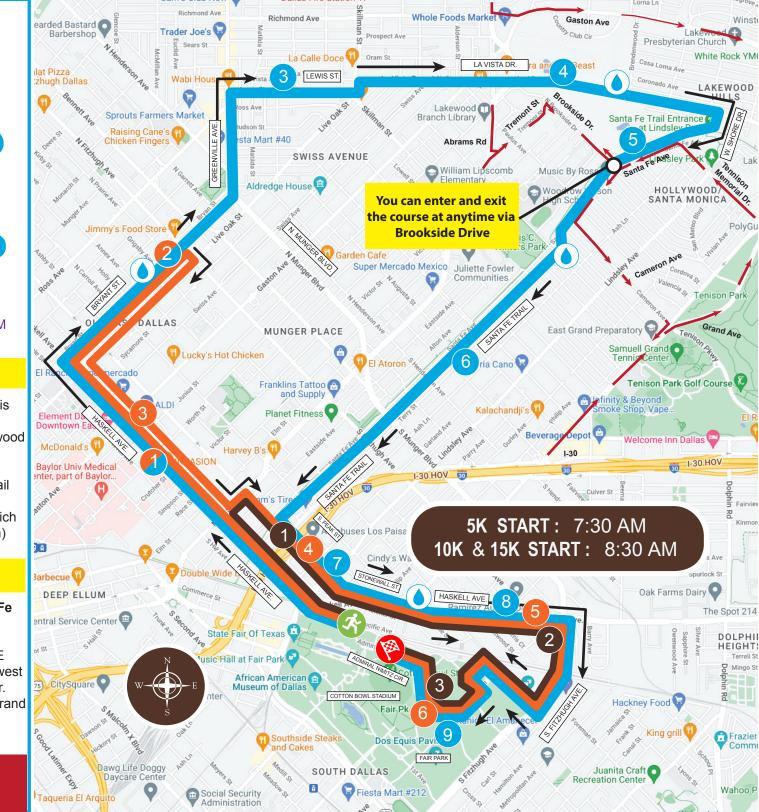

## **High Level Timeline**

First Road Closure for 5K Course: 7:25 AM

5K Start: 7:30 AM

First Road Clsoure for 10K/15K Course: 8:25 AM

10K/15K Start: 8:30 AM

## If You Are Leaving The Loop At Any Time:

- Take Abrams Rd towards Tremont St. (which is between La Vista and Glasgow Dr.).
- Proceed North on Tremont St. towards Lakewood Country Club.
- Turn right (east) on N Brookside Dr.
- Brookside Dr. will cross over the Santa Fe Trail
- Turn right (south) on Cameron Ave.
- Cameron Ave will take you to Grand Ave., which can be taken (right) south to I-30 or left (north) towards White Rock Lake.

## If You Are Entering The Loop At Any Time:

- Enter the loop via Brookside Dr. @ Santa Fe Ave.
- From the north: Take Abrams south from Mockingbird, east on Gaston Ave., south on E Grand Ave., North on Tenison Memorial Dr., west on Santa Fe Ave., then north on Brooksdie Dr.
- From the south: Exit I-30 and turn north on Grand Ave., north on Tenison Memorial Dr., west on Santa Fe Ave., then north on Brookside Dr.